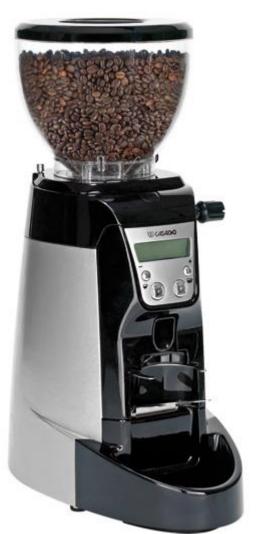

## **Enea On Demand**

Instantaneous, automatic grinder-doser.

## Flat burrs. Diameter 64.

Instantaneous grinding: it freshly grounds the set doses directly

into the filter-older.

Electronic dose setting.

Single and double doses settable independently.

Micrometric screw adjustment of grind setting.

Removed hopper security micro switch.

Die-cast chrome and painted body.

| Technical data               |     |
|------------------------------|-----|
| Output / h (kg/h)            | 6,5 |
| Hopper capacity (kg)         | 1,2 |
| Diameter grinding burrs (mm) | 64  |
| Width (mm)                   | 194 |
| Depth (mm)                   | 368 |
| Height (mm)                  | 510 |
| Power at 220-240V~ 50Hz (W)  | 360 |
| Power at 220V~ 60Hz (W)      | 460 |